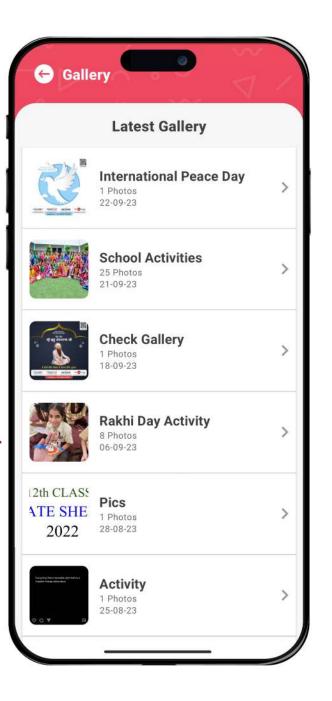

### Gallery Manager

Photo & Video Library: Securely store, share, and showcase school memories.