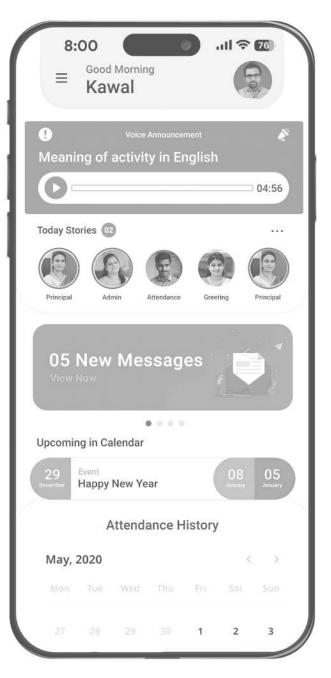

### **Effortless Administrations**

**Clear Communication** 

Happy Teachers & Engaged Students

**Easily Manage Transportation** 

Safety and Security

**Fast Fee Recovery Solution** 

### Attandance Manager

Track student attendance, saving time and boosting accuracy.

### **News Board**

NEWS

Share school announcements, events, and updates with a dynamic digital news board.

### **Event Manager**

Schedule school events, exams, and holidays effortlessly. Share calendars with staff and parents

#### **School Calendar**

Manage school holidays, exams, and events. Keep everyone informed with a calendar,.

### **Publish Story**

Post 24 hour stories of school events, or any information material.

lets you display important announcements on your mobile app.

## 

Gain real-time insights: Attendance, grades, fees - all in one customizable dashboard.

**Dashboard Analytic** 