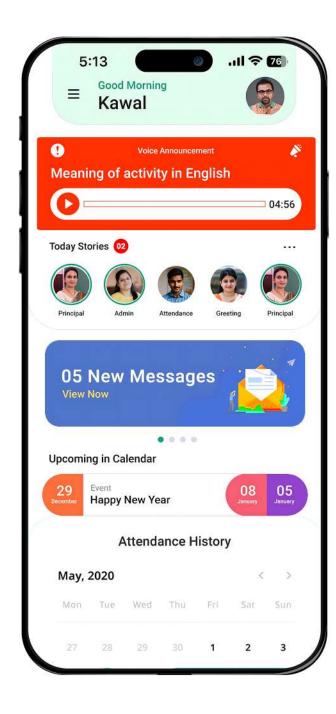

### Attandance Manager

Track student attendance, saving time and boosting accuracy.

### **News Board**

NEWS

Share school announcements, events, and updates with a dynamic digital news board.

### **Event Manager**

Schedule school events, exams, and holidays effortlessly. Share calendars with staff and parents

#### **School Calendar**

Manage school holidays, exams, and events. Keep everyone informed with a calendar,.

### **Publish Story**

Post 24 hour stories of school events, or any information material.

lets you display important announcements on your mobile app.

### Voice Message

For quick updates, leaving personalized messages for students or parents.

Slider Banners Display rotating announce

Display rotating announcements, events, or school achievements on the homepage.