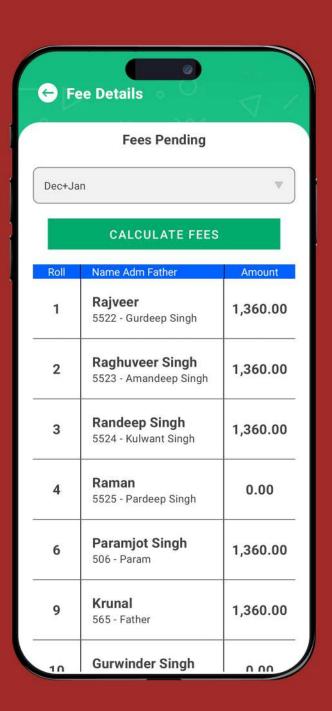

## Online Fee Collection

Securely accept payments anytime, anywhere with our online fee collection system.

#### Fee Management

Simplify fee collection, offer online payments, and track balances effortlessly.

### **Fee Reminder Slip Creator**

Generate detailed reports on outstanding fees for efficient collection.