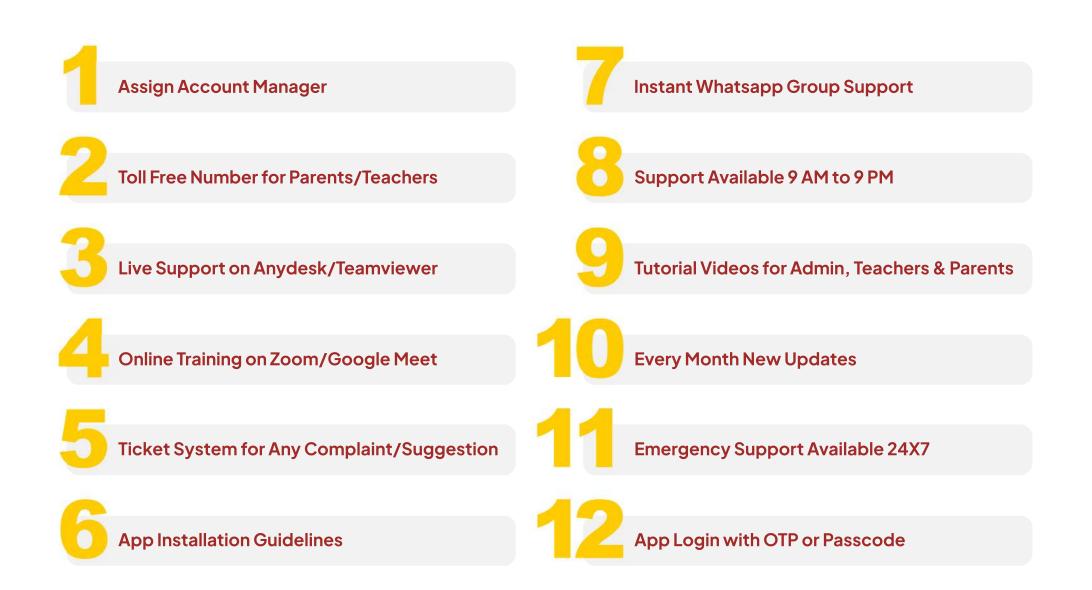

### **Guaranteed Support & Services**

#### **Account Manager**

Get personalized assistance from your ClassON desk for a smooth user experience.

### **Ticket System**

Track and resolve internal issues, complaints, and requests with a centralized ticketing system.