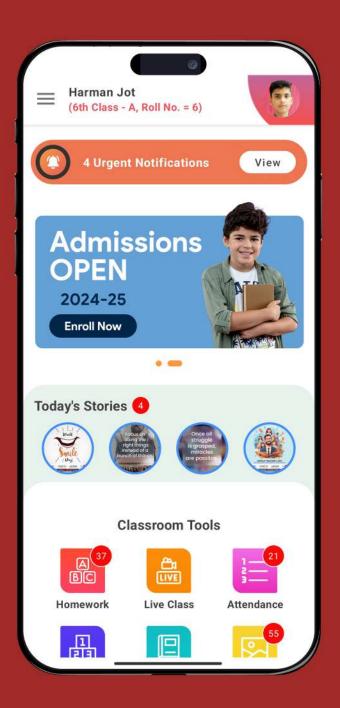

### Daily Homework

Assign, track, and review daily homework - all on mobile app.

### Attandance Manager

Track student attendance, saving time and boosting accuracy.

### Live Classes

Conduct interactive online classes directly through the Class ON app

#### **Urgent Notification**

Send critical alerts to staff, parents, or students instantly via text, email, or in-app.