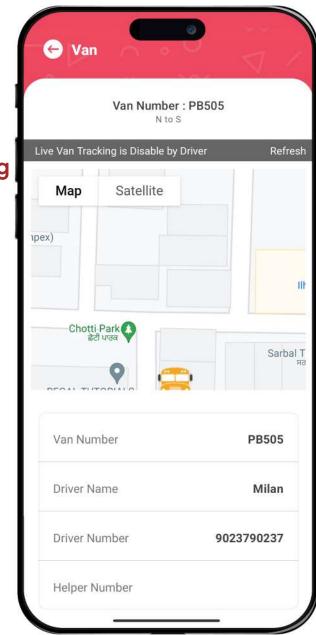

### **Device-Less Van Tracking**

Track student vans without needing devices in them: Safe rides, simplified management

### **Transport Manager**

Optimize student routes, track buses in real-time, and prioritize safety with Transport Manager.

### **Driver Manager**

Simplify van driver tasks & ensure safe student transportation.