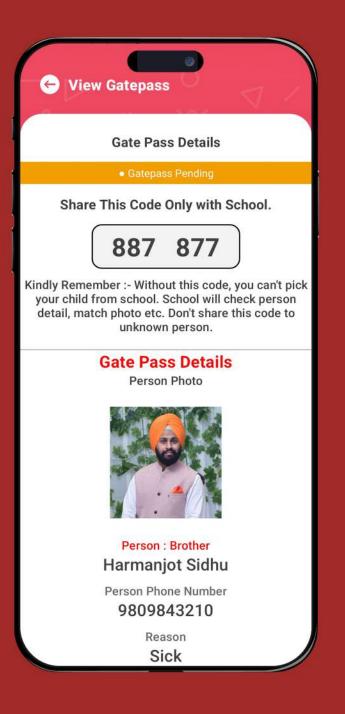

### Smart Gatepass

Secure school entry with digital gate passes, issued and tracked on app.