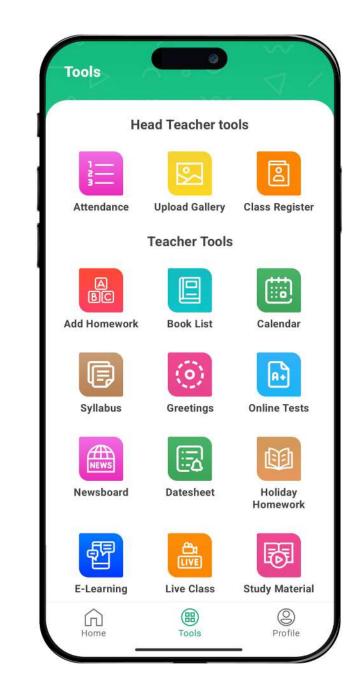

### Daily Homework

Assign, track, and review daily homework - all on mobile app.

### Attandance Manager

Track student attendance, saving time and boosting accuracy.

### Live Classes

Conduct interactive online classes directly through the Class ON app

### **Online Test Manager**

Easily create, manage, and deliver secure online exams with ease

### **E-Learning Content**

Access and share engaging online learning materials for students.

### Library with Barcode

Simplify library management with barcode scanning for faster book checkouts.

### **Syllabus Manager**

Share digital learning materials like textbooks, assignments and resources.

### **News Board**

NEWS

Share school announcements, events, and updates with a dynamic digital news board.

### **Holiday Homework**

Assign and manage vacation tasks seamlessly through the Class ON platform.

### **Datesheet Manager**

Effortlessly create, share, and update exam schedules for students, teachers, and parents.