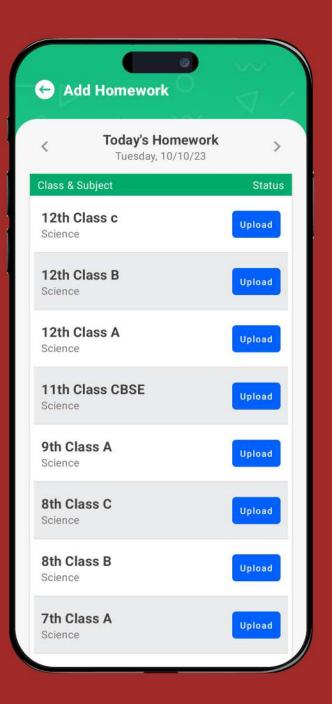

### Daily Homework

Assign, track, and review daily homework - all on mobile app.