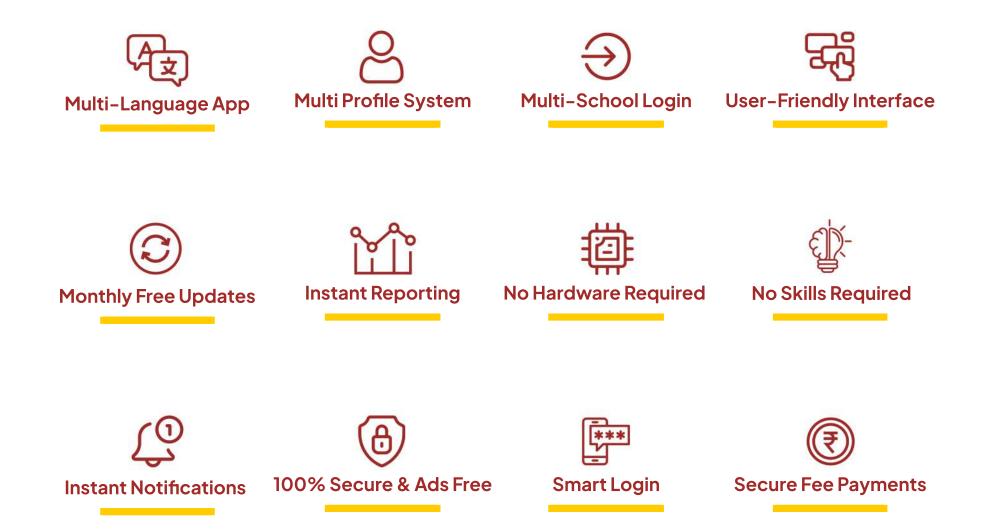

### **Multiple Customization**

Adapt features and interface to fit your school's unique needs.

### **Our Top Features & Modules**

At Class ON, we believe powerful features shouldn't mean complicated processes.